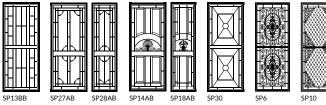

## Prowler Proof's Heritage doors add character to any home.

Like all other Prowler Proof products they are not held together by screws or rivets, but welded. You'll appreciate the seamless corners and the added strength.

There is a wide range of designs to choose from...all designs are available in 50 standard colours and more than 250 other colour options. There is sure to be a Heritage design to suit your home.