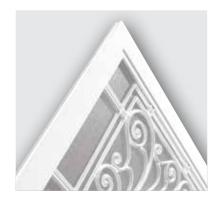

## Prowler Proof's Heritage doors add character to any home.

Like all other Prowler Proof products they are not held together by screws or rivets, but welded. You'll appreciate the seamless corners and the added strength.

Our Heritage doors are made with rustfree cast aluminium panels which are welded on all contact points to a heavy duty aluminium frame. Coupled with Prowler Proof's 7-stage powder coating finish, the Heritage designs are virtually immune to corrosion and will give you many years of trouble-free use.

There is a wide range of designs to choose from...all designs are available in 50 standard colours and more than 250 other colour options. There is sure to be a Heritage design to suit your home.