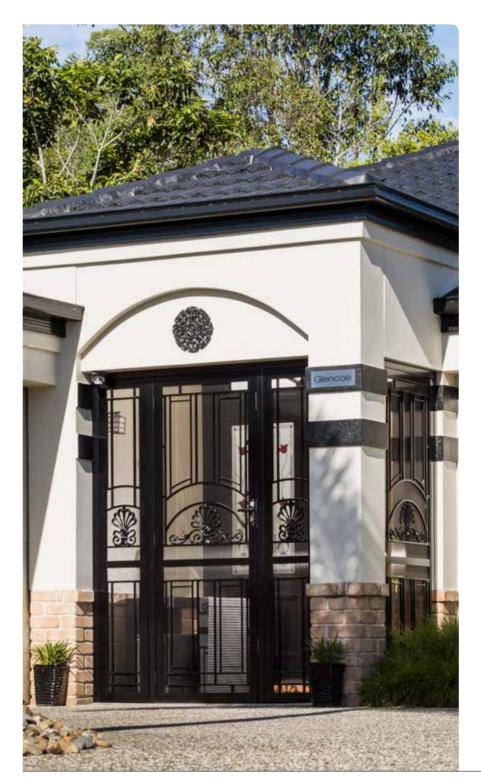

# Heritage designs classic doors, modern technology

## Prowler Proof's Heritage doors add character to any home.

Like all other Prowler Proof products they are not held together by screws or rivets, but welded. You'll appreciate the seamless corners and the added strength.

Our Heritage doors are made with rustfree cast aluminium panels which are welded on all contact points to a heavy duty aluminium frame. Coupled with Prowler Proof's 7-stage powder coating finish, the Heritage designs are virtually immune to corrosion and will give you many years of trouble-free use.

There is a wide range of designs to choose from...all designs are available in 50 standard colours and more than 250 other colour options. There is sure to be a Heritage design to suit your home.