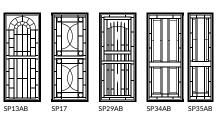

## Prowler Proof's Heritage doors add character to any home.

Like all other Prowler Proof products they are not held together by screws or rivets, but welded. You'll appreciate the seamless corners and the added strength.

There is a wide range of designs to choose from...all designs are available in 50 standard colours and more than 250 other colour options. There is sure to be a Heritage design to suit your home.